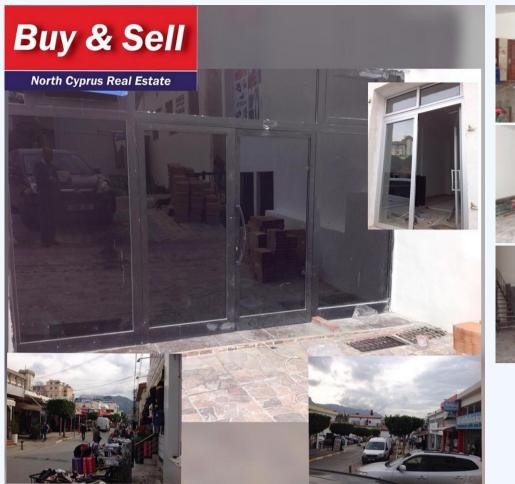

## SHOP FOR RENT GREAT LOCATION GIRNE TOWN COMMERCIALLY ZONED

For rent. TL 108 000,00 /Not applicable

Shop For Rent Great Location Girne Town Commercially zoned 600sqm Yearly Rent 108000 TL

| Proper  | ty History |        |                |                       |
|---------|------------|--------|----------------|-----------------------|
| Date    |            | Event  | Price          | Source                |
| 0000-00 | )-00       |        | £ 0,00         |                       |
| Tax     |            |        |                |                       |
| Year    | Tax        | Change | Tax assessment | Tax assessment change |
| 0       | £ 0,00     | 0.00 % | £ 0,00         | 0.00 %                |
|         |            |        |                |                       |