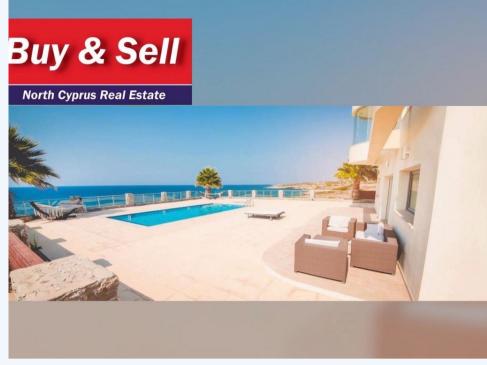

for sale. £ 220 000,00 /Not applicable

4 Bedroom Villas next to sea The right home for your lifestyle. Caesar Bay Villas are beach front villas only 100 meter from the sea, facing one of the most beautiful bay at Northern Cyprus. The Villas are 274 sqm designed to absorb the views with the modern style windows, and the gallery-style offers privacy and spacious living.

Designed in consideratio, sun and view, the villas offers two en-suit bedrooms on the ground floor, and three bedrooms on first floor. Villa can have its private 10m x 5m swimming pool with decking surround. Each villa is brilliantly planned as perfect holiday home, for full time living and can comfortably accommodate between 6-10 people. Standard Specifications: 5-year structural guarantee Reinforced concrete frame construction Climate and Water Insulation Roofing PVC Double glazed windows Parking space Sewage system Water heating system (boiler) Interior Doors (including locks and handles) Entrance Door (including lock and handle) Internal walls – painted Internal flooring - ceramic Electrical / TV/ Internet points Walkin wardrobes in master bedrooms Kitchen: Work top with choice of colors Base units and cupboards Stainless steel sink Ceramic wall tiling above base units All plumbing included (piping / taps) 4 Bathrooms: Toilet unit Sink and mirror Shower cabins Walls and flooring: ceramic tiling